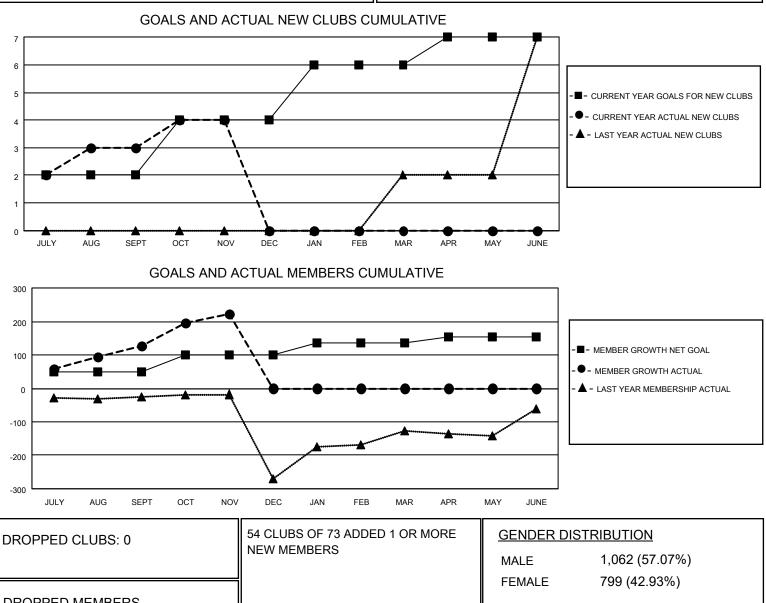

## LOCATION NIGERIA

District 404 B2

Results as of: 11/30/2020

| Clubs                 |               |           |               | Members               |                       |                         |                                                    |
|-----------------------|---------------|-----------|---------------|-----------------------|-----------------------|-------------------------|----------------------------------------------------|
| RESULTS FOR 2020-2021 |               |           |               | RESULTS FOR 2020-2021 |                       |                         |                                                    |
| QUARTER               | NEW CLUB GOAL | NEW CLUBS | DROPPED CLUBS | QUARTER               | ER GROWTH NET<br>GOAL | MEMBER GROWTH<br>ACTUAL | DROPPED<br>MEMBERS ACTUAL<br>(including transfers) |
| JULY/AUG/SEPT         | 2             | 3         | 0             | JULY/AUG/SEPT         | 50                    | 198                     | 62                                                 |
| OCT/NOV/DEC           | 2             | 1         | 0             | OCT/NOV/DEC           | 50                    | 167                     | 68                                                 |
| JAN/FEB/MAR           | 2             | 0         | 0             | JAN/FEB/MAR           | 35                    | 0                       | 0                                                  |
| APR/MAY/JUNE          | 1             | 0         | 0             | APR/MAY/JUNE          | 20                    | 0                       | 0                                                  |